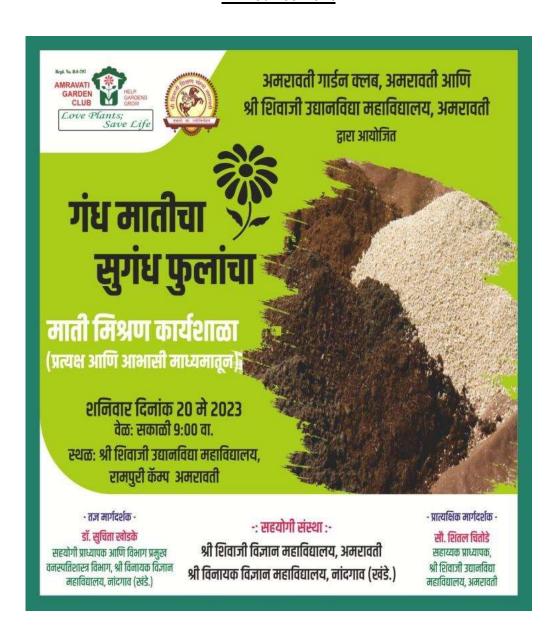

Summer season is at peak and scorching sun is testing the patience of vidarbhians, Amravati garden club as always finds an opportunity even in this testing time and planned to organise a Hybrid Workshop for the entire garden Lovers. The summer season ends with a blissful season of rain and the garden and plant lovers are always awaiting this season but before the arrival of the rain there is pretty much to be done in the backyard and garden. One of the tiresome and laborious job could be getting the soil and preparing the pots for plantation. The Workshop thus organised was primarily designed and timed to address this problem. The workshop covered all the vital and technical information regarding the type of soil, preparation of pots and reclamation of old garden soil. Composting and bio enzymes were also briefly discussed in the workhshop. The workshop was chaired by the Principal of Shri Shivaji Horticulture College, Respected Dr Shashank Deshmukh. Also was present for the workshop was Dr Dinesh Khedkar, President of Amravati Garden Club, Amravati. The resource person for the workshop Dr Suchita Khodke and Mrs Shital Chitode has conducted the workshop. The event started with the garlanding of Dr Punjabrao Deshmukh followed by welcoming of the Resource person by the hands of Principal Dr Shashank Deshmukh and Dr Dinesh Khedkar. Dr Rekha Maggirwar, Seceretary of Amravati Garden Club, Amravati supervised the event and it was hosted by Dr Gajendrasingh Pachlore, while technical assistance was provided by Dr Umesh Kanerkar, executive member of Amravati Garden Club, Amravati. In the beginning of the first session, Dr Suchita Khodke gave information and presentation on the types of soil, Nature of Soil and physical and chemical Properties of Soil. She also gave a brief idea on different potting mixture for different garden plants ranging from Rose, Anthurium, Orchids, Chrysanthemum, Succulants and Cactus etc. later in her interaction she mentioned about reducing, recycling and reusing the household waste to prepare the Compost from them. She talked about bio enzyme and various other methods which could be used on day to day basis to rejuvenate and fertilize the plants. The second session of the Workshop was conduct members of Amravati Garden club, Amravati. Lead by Mrs Shital Chitode, assistant professor at Shri Shivaji Horticulture college, Amravati. She gave a demonstration on how to make a potting mixture. During her presentation she brought all different type of planting material and showed the participants proper methods and ways of making a potting mixture specific for the type of plant. The demonstration was followed by interaction session with the participants online and offline. Mrs Shital Chitode satisfied all the queries of the participants. The program was well coordinated by the support of teaching and Non-teaching staff of Shri Shivaji Horticulture College, Amravati along with the support and logistics of executive members of Amravati Garden club, Amravati. The program got a huge response and overall 21 registration were made online while 62 registration were made offline.

Activities Under MoU 15 | Page

Technical Session - I Presentation by Dr. Suchita Khodke and in person

**Activities Under MoU** 16 | P a g e

<u>Technical Session- II: Demonstration by Mrs. Shital Chitode</u>
<u>List of Participants</u>