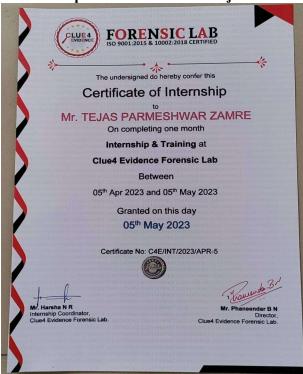

# SHRI SHIVAJI EDUCATION SOCIETY, AMRAVATI'S SHRI SHIVAJI SCIENCE COLLEGE, AMRAVATI

NAAC: A+ Grade (CGPA 3.42), UGC: CPE, NIRF-2022 & 2023: Rank Band 151-200 DBT: STAR College (Strengthening Component),
DST: FIST, ISO: 9001-2015, SGBAU: Lead College, Career Katta: Centre of Excellence