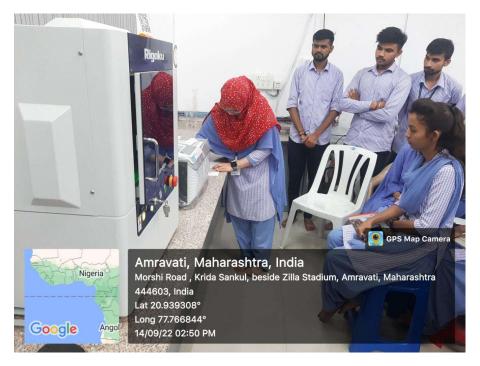

nstrumentation. Participants had carried out the IR practical training of samples of research students.

- 1. Preparation of sample KBr pallet.
- 2. Performance of individual IR practical of each participants of various samples through IR.
- 3. Recording of IR spectra with interpretation of IR spectrum.
- 4. Theoretical sessions on i) Theory of IR spectroscopy and ii) Interpretation of IR spectrum





3rd day of Training Programme (14/09/2022)

**Activities Under MoU** 32 | Page

On 3<sup>--</sup> day of Training programme Dr. Shrikant A. Wadhal and Mr Satish Dashore had given hands on training XRD instrumentation. Participants had carried out the practical training of samples for this instrumentation. XRD Practical demonstration and performance of Practical training to each participant





**Activities Under MoU** 33 | Page

## 4th day of Training Programme (15/09/2022)

On 4<sup>th</sup> day of Training programme Dr Shrikant A. wadhal had given hands on training to each participants about UV –Visible instrumentation. Participants had carried out the practical training of samples for this instrumentation. UV-Visible practical performance of various samples.





**Activities Under MoU** 34 | Page

# 5<sup>th</sup> day of Training Programme (16/09/2022)

On 5<sup>th</sup> day of Training programme Dr. Shrikant A. Wadhal and Mr Satish Dashore had given hands on training of Atomic Absorption Spectrophotometer instrumentation. Participants had carried out the practical training of samples for this instrumentation. AAS Practical demonstration and performance of Practical trai