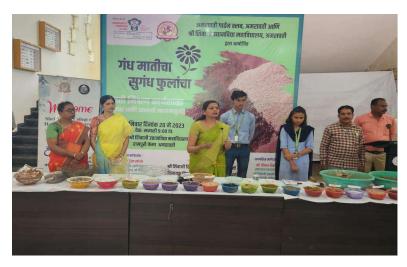

#### **Announcement**

Activities Under MoU 14 | Page

The Amravati Garden Club Amravati in association with Shri Shivaji Horticulture College, Amravati recently organised a hybrid mode Workshop on Preparation and reclamation of Soil for Garden. The event was co-organised by Shri Shivaji Science College, Amravati and Vinayak Vidnyan Mahavidyalaya, Nandgaon Khandeshwar.

Summer season is at peak and scorching sun is testing the patience of vidarbhians, Amravati garden club as always finds an opportunity even in this testing time and planned to organise a Hybrid Workshop for the entire garden Lovers. The summer season ends with a blissful season of rain and the garden and plant lovers are always awaiting this season but before the arrival of the rain there is pretty much to be done in the backyard and garden. One of the tiresome and laborious job could be getting the soil and preparing the pots for plantation. The Workshop thus organised was primarily designed and timed to address this problem. The workshop covered all the vital and technical information regarding the type of soil, preparation of pots and reclamation of old garden soil. Composting and bio enzymes were also briefly discussed in the workhshop. The workshop was chaired by the Principal of Shri Shivaji Horticulture College, Respected Dr Shashank Deshmukh. Also was present for the workshop was Dr Dinesh Khedkar, President of Amravati Garden Club, Amravati. The resource person for the workshop Dr Suchita Khodke and Mrs Shital Chitode has conducted the workshop. The event started with the garlanding of Dr Punjabrao Deshmukh followed by welcoming of the Resource person by the hands of Principal Dr Shashank Deshmukh and Dr Dinesh Khedkar. Dr Rekha Maggirwar, Seceretary of Amravati Garden Club, Amravati supervised the event and it was hosted by Dr Gajendrasingh Pachlore, while technical assistance was provided by Dr Umesh Kanerkar, executive member of Amravati Garden Club, Amravati. In the beginning of the first session, Dr Suchita Khodke gave information and presentation on the types of soil, Nature of Soil and physical and chemical Properties of Soil. She also gave a brief idea on different potting mixture for different garden plants ranging from Rose, Anthurium, Orchids, Chrysanthemum, Succulants and Cactus etc. later in her interaction she mentioned about reducing, recycling and reusing the household waste to prepare the Compost from them. She talked about bio enzyme and various other methods which could be used on day to day basis to rejuvenate and fertilize the plants. The second session of the Workshop was conduct members of Amravati Garden club, Amravati. Lead by Mrs Shital Chitode, assistant professor at Shri Shivaji Horticulture college, Amravati. She gave a demonstration on how to make a potting mixture. During her presentation she brought all different type of planting material and showed the participants proper methods and ways of making a potting mixture specific for the type of plant. The demonstration was followed by interaction session with the participants online and offline. Mrs Shital Chitode satisfied all the queries of the participants. The program was well coordinated by the support of teaching and Non-teaching staff of Shri Shivaji Horticulture College, Amravati along with the support and logistics of executive members of Amravati Garden club, Amravati. The program got a huge response and overall 21 registration were made online while 62 registration were made offline.