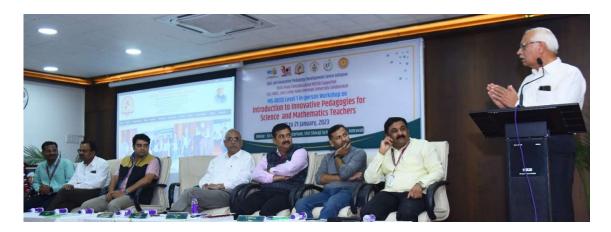

### **MS-DEED Level -1 Workshop:**

The Shri Shivaji Education Society, Amravati, has taken an important initiative to organize research-based workshops for teachers' teaching methods in Vidarbha, considering the new national education standards that are being implemented across the country. The decision to implement the plan developed by the Maharashtra State Faculty Development Academy (MSFDA) through the collaboration of the institution with the Indian Institute of Science Education and Research (IISER), Pune, has been taken. The campaign started with a three-day workshop held at Shri Shivaji Science College, Amravati where innovative teaching, learning, and evaluation methods were taught to science and mathematics teachers.

The opening of this workshop was attended by Dr. F C Raghuwanshi, former Dean of the Science and Technology Faculty, Sant Gadge Baba Amravati University. Dr. Vijay Thakare, Secretary of Shri Shivaji Education Society, presided over the opening ceremony, which was attended by scientists from IISER, Pune, as well as Dr. Saurabh Dubey, who was the coordinator of this project and Dr. Asim Auti, Dr. Manva Diwekar. To conduct these workshops across all the institutions of the society, Shri Shivaji Education Society, Amravati signed Memorandum of Understanding with IISER Pune on this occasion.

Activities Under MoU 4 | Page

Dr. F. C. Raghuwanshi Delivering inaugural address

Enthralling experience of interaction between resource person and participants

Activities conducted and active response recorded