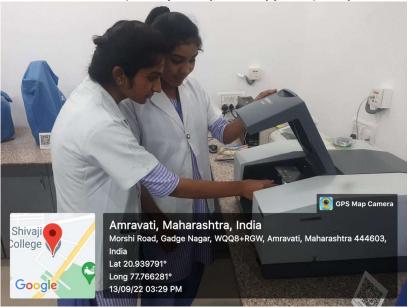

t analytes bands, to quantitate peaks generated.
- .All these points were covered by providing individual sample to each participants and performing their hands on training.





**2nd day of Training Programme (13/09/2022)** 

**Activities Under MoU** 31 | P a g e

On 2<sup>nd</sup> day of Training programme Dr Shrikant A. wadhal had given hands on training to each participants about IR, FTIR instrumentation. Participants had carried out the IR practical training of samples of research students.

- 1. Preparation of sample KBr pallet.
- 2. Performance of individual IR practical of each participants of various samples through IR.
- 3. Recording of IR spectra with interpretation of IR spectrum.
- 4. Theoretical sessions on i) Theory of IR spectroscopy and ii) Interpretation of IR spectrum





3rd day of Training Programme (14/09/2022)

**Activities Under MoU** 32 | Page

On 3<sup>--</sup> day of Training programme Dr. Shrikant A. Wadhal and Mr Satish Dashore had given hands on training XRD instrumentation. Participants had carried out the practical training of samples for this instrumentation. XRD Practical demonstration and performance of Practical training to each participant





**Activities Under MoU** 33 | Page

## 4th day of Training Programme (15/09/2022)

On 4<sup>th</sup> day of Training programme Dr Shrikant A. wadhal had given hands on training to each participants about UV –Visible instrumentation. Participants had carried out the practical training of samples for this instrumentation. UV-Visible practical performance of various samples.





**Activities Under