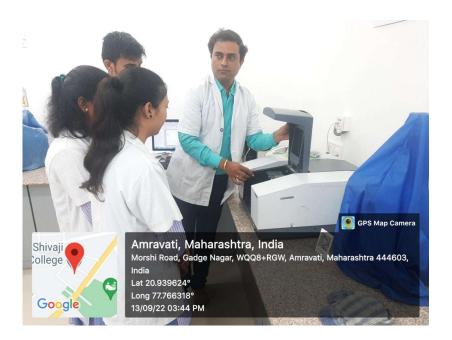

analytes bands, to quantitate peaks generated.
- .All these points were covered by providing individual sample to each participants and performing their hands on training.





**2nd day of Training Programme (13/09/2022)** 

**Activities Under MoU** 31 | P a g e

On 2<sup>nd</sup> day of Training programme Dr Shrikant A. wadhal had given hands on training to each participants about IR, FTIR instrumentation. Participants had carried out the IR practical training of samples of research students.

- 1. Preparation of sample KBr pallet.
- 2. Performance of individual IR practical of each participants of various samples through IR.
- 3. Recording of IR spectra with interpretation of IR spectrum.
- 4. Theoretical sessions on i) Theory of IR spectroscopy and ii) Interpretation of IR spectrum





3rd day of Training Programme (14/09/2022)

**Activities Under MoU** 32 | Page

On 3<sup>--</sup> day of Training programme Dr. Shrikant A. Wadhal and Mr Satish Dashore had given hands on training XRD instrumentation. Participants had carried out the practical training of samples for this instrumentation. XRD Practical demonstration and performance of Practical training to each participant





**Activities Under MoU** 33 | Page

## 4th day of Training Programme (15/09/2022)

On 4<sup>th</sup> day of Training programme Dr Shrikant A. wadhal had given hands on training to each participants about UV –Visible instrumentation. Participants had carried out the practical training of samples for this instrumentation. UV-Visible practical performance of various samples.





**Activities Under M