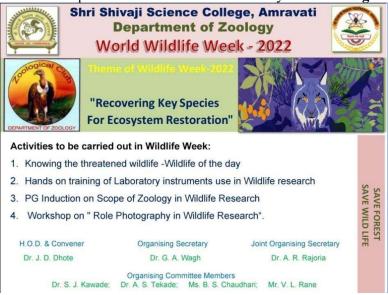

agh and Dr. A.a. Rajoria.
- ii) Hands on training of Laboratory instruments use in Wildlife research: To make students aware of basic instruments used in life sciences, a session was being taken to make students understand the use, working and maintenance of laboratory instruments.
- iii) PG Induction on Scope of Zoology in Wildlife Research- As a part of curriculum, PG induction programme of M. Sc. Students was taken to introduce students with the department, faculties, non-teaching staff, research scholars and respective PG Labs & research lab.
- iv) Workshop on "Role of Photography in Wildlife Research"- workshop was taken to emphasis on the importance of Photography in wildlife research. Teachers, students participated in this workshop. Technical session conducted by **Dr.G.A.Wagh.**



**Activities Under MoU** 75 | Page



### SHRI SHIVAJI SCIENCE COLLEGE, AMRAVATI





### WILDLIFE WEEK CELEBRATION- 2022

## THEME-"RECOVERING KEY SPECIES FOR ECOSYSTEM RESTORATION"

SUBTHEME- THREATNED WILDLIFE (WILDLIFE OF A DAY)

### **DAY- 1: INDIAN PANGOLIN**

### SCIENTIFIC CLASSIFICATION

Kingdom: Animalia
Phylum: Chordata
Class: Mammalia

Scientific Name: Manis crassicaudata
Common Name: Indian Pangolin
Local Name: Khawalya Manjar



- > IUCN STATUS: ENDANGERED
- ➤ DISTRIBUTION: India , Bangladesh, Nepal, parts of Pakistan and Sri Lanka



**Activities Under MoU** 76 | Page

## Visit of P.G. Department of Zoology under MoU with Vidarbha Ayurved Mahavidyalaya

On the 22nd of February, 2023, with reference to the Memorandum of Understanding (MoU) between the Shri. Shivaji Science