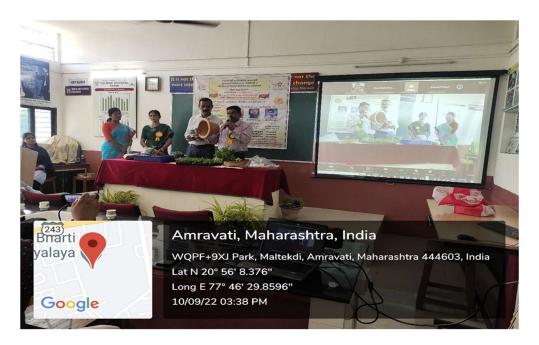

The workshop commenced with the warm welcome of all the invited guests, resource persons and participants. Dr. T. K. Wasnik, Wise Principal, Vidya Bharati Mahavidyalaya, Amravati graced the occasion with the presidential speech. The workshop was conducted in two sessions in hybrid form i.e. both online and offline mode. The first session was descriptive and the second was of hands-on (practical demonstration). In the first session, Dr. Suchita Khodke gave very useful information about suitable soil mixture, period of cultivation, diseases on *Chrysanthemum* and their management etc. through power point presentation. While in the second session, Dr. Shashank Deshmukh and Mr. Anil Bhonde demonstrated the technique of cultivation of *Chrysanthemum* in pots and shared lot of information about how to take care of

Activities Under MoU 8 | Page

the plantlets at different stages of growth, how to take stem cuttings for propagation. All the participants were provided with a pot, soil mixture and plantlets of *Chrysanthemum* during the practical session. All the three resource persons responded to queries of the participants during both the sessions. Participants were fully satisfied with the workshop as they interacted with resource persons personally and got some special gardening tips.