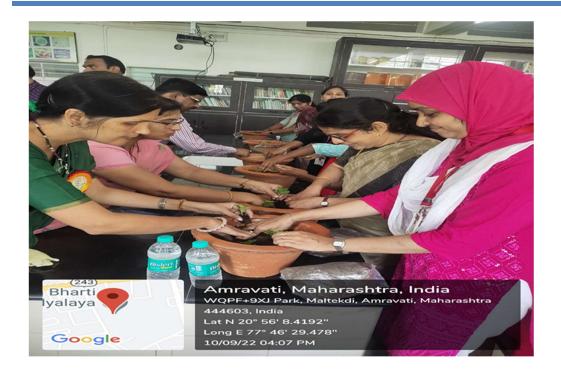

The workshop commenced with the warm welcome of all the invited guests, resource persons and participants. Dr. T. K. Wasnik, Wise Principal, Vidya Bharati Mahavidyalaya, Amravati graced the occasion with the presidential speech. The workshop was conducted in two sessions in hybrid form i.e. both online and offline mode. The first session was descriptive and the second was of hands-on (practical demonstration). In the first session, Dr. Suchita Khodke gave very useful information about suitable soil mixture, period of cultivation, diseases on *Chrysanthemum* and their management etc. through power point presentation. While in the second session, Dr. Shashank Deshmukh and Mr. Anil Bhonde demonstrated the technique of cultivation of *Chrysanthemum* in pots and shared lot of information about how to take care of

Activities Under MoU 8 | Page

the plantlets at different stages of growth, how to take stem cuttings for propagation. All the participants were provided with a pot, soil mixture and plantlets of *Chrysanthemum* during the practical session. All the three resource persons responded to queries of the participants during both the sessions. Participants were fully satisfied with the workshop as they interacted with resource persons personally and got some special gardening tips.