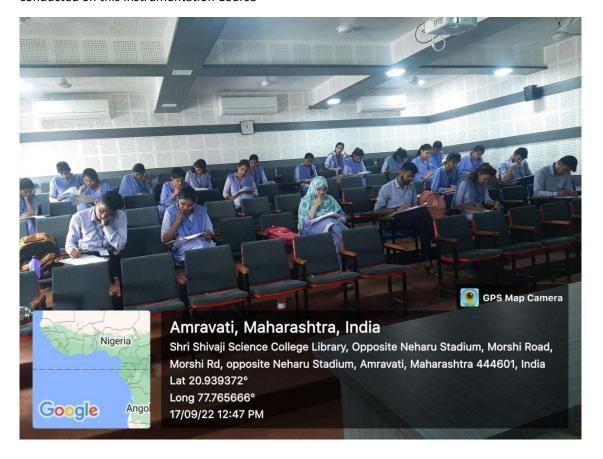

### **MS-DEED Level -1 Workshop:**

The Shri Shivaji Education Society, Amravati, has taken an important initiative to organize research-based workshops for teachers' teaching methods in Vidarbha, considering the new national education standards that are being implemented across the country. The decision to implement the plan developed by the Maharashtra State Faculty Development Academy (MSFDA) through the collaboration of the institution with the Indian Institute of Science Education and Research (IISER), Pune, has been taken. The campaign started with a three-day workshop held at Shri Shivaji Science College, Amravati where innovative teaching, learning, and evaluation methods were taught to science and mathematics teachers.

The opening of this workshop was attended by Dr. F C Raghuwanshi, former Dean of the Science and Technology Faculty, Sant Gadge Baba Amravati University. Dr. Vijay Thakare, Secretary of Shri Shivaji Education Society, presided over the opening ceremony, which was attended by scientists from IISER, Pune, as well as Dr. Saurabh Dubey, who was the coordinator of this project and Dr. Asim Auti, Dr. Manva Diwekar. To conduct these workshops across all the institutions of the society, Shri Shivaji Education Society, Amravati signed Memorandum of Understanding with IISER Pune on this occasion.

MS-DEED (Maharashtra State Development of Educators and Enhancement in Delivery) is a program that is designed to develop mutual relationships between the Indian Institute of Science Education and Research (IISER) Pune and the Maharashtra State Faculty Development Academy (MSFDA) under the Department of Higher and Technical Education, Maharashtra Government, in order to enhance pedagogical practices and curricula for self-disciplined programs. 109 teachers from the state of Maharashtra participated in the workshop.