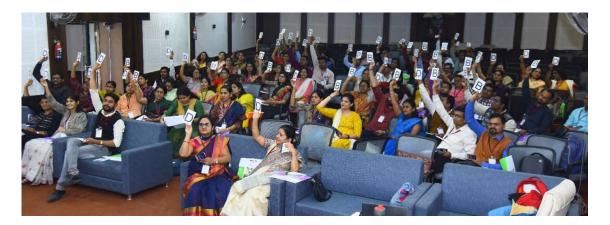

MS-DEED (Maharashtra State Development of Educators and Enhancement in Delivery) is a program that is designed to develop mutual relationships between the Indian Institute of Science Education and Research (IISER) Pune and the Maharashtra State Faculty Development Academy (MSFDA) under the Department of Higher and Technical Education, Maharashtra Government, in order to enhance pedagogical practices and curricula for self-disciplined programs. 109 teachers from the state of Maharashtra participated in the workshop.

Activities Under MoU 4 | Page

Dr. F. C. Raghuwanshi Delivering inaugural address

Enthralling experience of interaction between resource person and participants

Activities conducted and active response recorded