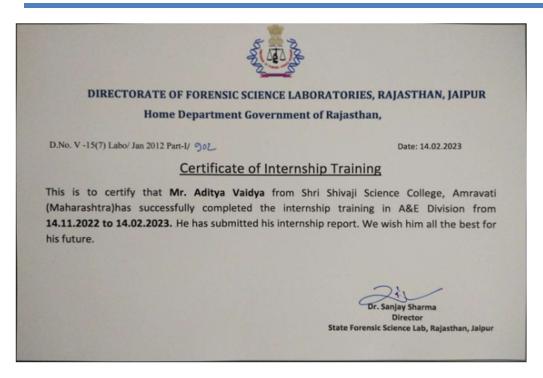

s was also undertaken by experts of the training division.

Receiving of the case – case file verification/cross examination – examination of exhibits – preparation of case report – dispatch of the case file.

Activities Under MoU 61 | Page

All students were given certificates to appreciate the work they have done during the period of internship.

Everyday students had to report at the labs at 9.45AM and had to work till 5pm.

Two of the students at the Rajasthan internship got the chance to work alongside forensic officers in their researches. Appreciating the efforts of the students they were mentioned as coauthors in the officers' research paper as they also had a fair share of contributions in the researches.

### PICTURES FROM THE INTERNSHIP



**Activities Under MoU** 62 | P a g e



### 3 month Internship Certificate of Mr. Aditya Vaidya



3 month Internship Certificate of Nemade

**Activities Under MoU** 63 | Page



### DIRECTORATE OF FORENSIC SCIENCE LABORATORIES, RAJASTHAN, JAIPUR Home Department Government of Rajasthan,

D.No. V -15(7) Labo/ Jan 2012 Part-I/ 914

Date: 14.02.2023

### Certificate of Internship Training

This is to certify that Ms. Gauri Deshmukh from Shri Shivaji Science College, Amravati (Maharashtra) has successfully completed the internship training in Serology Division from 14.11.2022 to 14.02.2023. She has submitted her internship report. We wish her all the best for her future.

Dr. Sanjay Sharma Director State Forensic Science Lab, Rajasthan, Jaipur

### 3 month Internship Certificate of Ms. Gauri Deshmukh



### DIRECTORATE OF FORENSIC