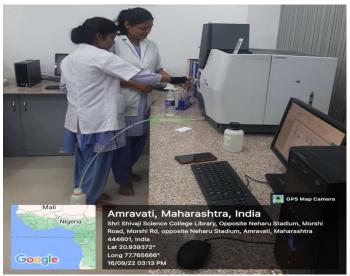

### **MS-DEED Level -1 Workshop:**

The Shri Shivaji Education Society, Amravati, has taken an important initiative to organize research-based workshops for teachers' teaching methods in Vidarbha, considering the new national education standards that are being implemented across the country. The decision to implement the plan developed by the Maharashtra State Faculty Development Academy (MSFDA) through the collaboration of the institution with the Indian Institute of Science Education and Research (IISER), Pune, has been taken. The campaign started with a three-day workshop held at Shri Shivaji Science College, Amravati where innovative teaching, learning, and evaluation methods were taught to science and mathematics teachers.

The opening of this workshop was attended by Dr. F C Raghuwanshi, former Dean of the Science and Technology Faculty, Sant Gadge Baba Amravati University. Dr. Vijay Thakare, Secretary of Shri Shivaji Education Society, presided over the opening ceremony, which was attended by scientists from IISER, Pune, as well as Dr. Saurabh Dubey, who was the coordinator of this project and Dr. Asim Auti, Dr. Manva Diwekar. To conduct these workshops across all the institutions of the society, Shri Shivaji Education Society, Amravati signed Memorandum of Understanding with IISER Pune on this occasion.

MS-DEED (Maharashtra State Development of Educators and Enhancement in Delivery) is a program that is designed to develop mutual relationships between the Indian Institute of Science Education and Research (IISER) Pune and the Maharashtra State Faculty Development Academy (MSFDA) under the Department of Higher and Technical Education, Maharashtra Government, in order to enhance pedagogical practices and curricula for self-disciplined programs. 109 teachers from the state of Maharashtra participated in the workshop.