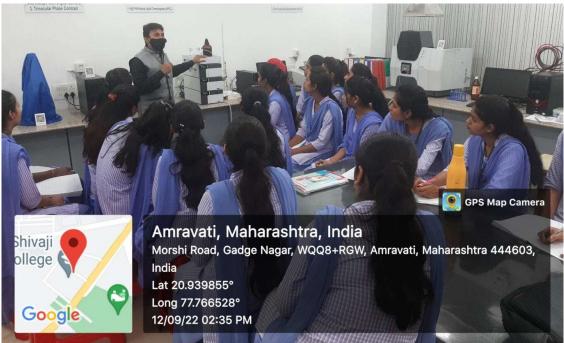

### **MS-DEED Level -1 Workshop:**

The Shri Shivaji Education Society, Amravati, has taken an important initiative to organize research-based workshops for teachers' teaching methods in Vidarbha, considering the new national education standards that are being implemented across the country. The decision to implement the plan developed by the Maharashtra State Faculty Development Academy (MSFDA) through the collaboration of the institution with the Indian Institute of Science Education and Research (IISER), Pune, has been taken. The campaign started with a three-day workshop held at Shri Shivaji Science College, Amravati where innovative teaching, learning, and evaluation methods were taught to science and mathematics teachers.

The opening of this workshop was attended by Dr. F C Raghuwanshi, former Dean of the Science and Technology Faculty, Sant Gadge Baba Amravati University. Dr. Vijay Thakare, Secretary of Shri Shivaji Education Society, presided over the opening ceremony, which was attended by scientists from IISER, Pune, as well as Dr. Saurabh Dubey, who was the coordinator of this project and Dr. Asim Auti, Dr. Manva Diwekar. To conduct these workshops across all the institutions of the society, Shri Shivaji Education Society, Amravati signed Memorandum of Understanding with IISER Pune on this occasion.

MS-DEED (Maharashtra State Development of Educators and Enhancement in Delivery) is a program that is designed to develop mutual relationships between the Indian Institute of Science Education and Research (IISER) Pune and the Maharashtra State Faculty Development Academy (MSFDA) under the Department of Higher and Technical Education, Maharashtra Government, in order to enhance pedagogical practices and curricula for self-disciplined programs. 109 teachers from the state of Maharashtra participated in the workshop.