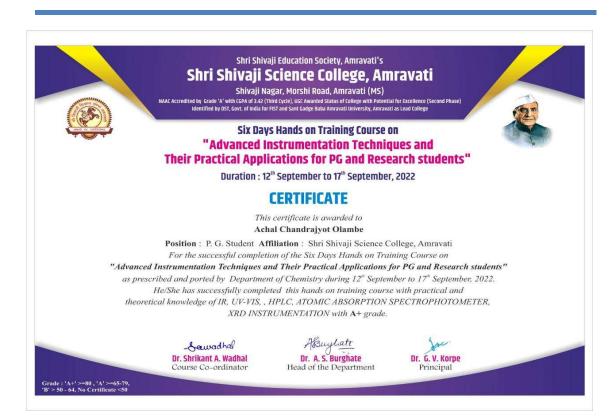

Dahate.    | Wahate.   | Wahate    | Wahale.     | Warrente. |
| 25 | Vaishnavi Gopal Moghe        | Deaton    | ·oloha     | Deatur    | olate     | Diatros     | 2/ut      |
| 26 | Rushikesh Panday             | (magle    | Amogle.    | amogle.   | Bright.   | amagle.     | Grade     |
| 27 | Table 1                      | Myrana    | diblipo    |           |           |             |           |
| 28 |                              |           |            |           |           |             |           |
| 29 |                              |           |            |           |           |             |           |
| 30 |                              |           |            |           |           |             |           |

(Course co-ordinator)

Activities Under MoU 41 | P a g e





Shri Shivaji Education Society, Amravati's
Shri Shivaji Science College, Amravati

Accredited by NAAC with 'A' Grade Identified as UGC- CPE, DST- FIST & SGBAU- Lead College Shivaji Nagar, Amravati, MS - 444603



Six Days Hands on Training Course on Advanced Instrumentation Techniques and Their Practical Applications for PG and Research Students

**Duration: 12th to 17th September, 2022** 



**Activities Under MoU** 42 | Page

### **Placement Drive**

| Year   | 2022-2023 |
|--------|-----------|
| Number | 02        |

| Sr.<br>No | Organization with which MoU is signed                                                     | Name of the institution/industry/corp orate house              | Year<br>of<br>signin<br>g<br>MoU | Durati<br>on | List the actual activities under each MoU | Numb