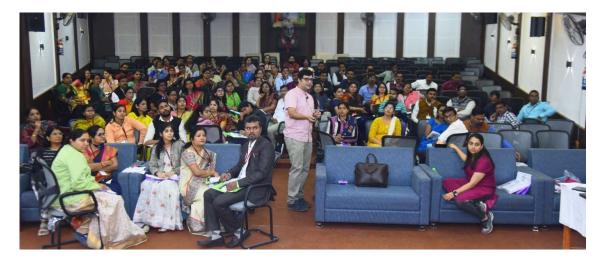

### **MS-DEED Level -1 Workshop:**

The Shri Shivaji Education Society, Amravati, has taken an important initiative to organize research-based workshops for teachers' teaching methods in Vidarbha, considering the new national education standards that are being implemented across the country. The decision to implement the plan developed by the Maharashtra State Faculty Development Academy (MSFDA) through the collaboration of the institution with the Indian Institute of Science Education and Research (IISER), Pune, has been taken. The campaign started with a three-day workshop held at Shri Shivaji Science College, Amravati where innovative teaching, learning, and evaluation methods were taught to science and mathematics teachers.

MS-DEED (Maharashtra State Development of Educators and Enhancement in Delivery) is a program that is designed to develop mutual relationships between the Indian Institute of Science Education and Research (IISER) Pune and the Maharashtra State Faculty Development Academy (MSFDA) under the Department of Higher and Technical Education, Maharashtra Government, in order to enhance pedagogical practices and curricula for self-disciplined programs. 109 teachers from the state of Maharashtra participated in the workshop.

Activities Under MoU 4 | Page

Dr. F. C. Raghuwanshi Delivering inaugural address

Enthralling experience of interaction between resource person and participants

Activities conducted and active response recorded