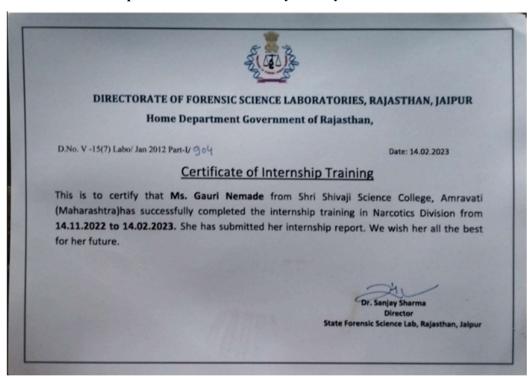

Receiving of the case – case file verification/cross examination – examination of exhibits – preparation of case report – dispatch of the case file.

Activities Under MoU 61 | Page

All students were given certificates to appreciate the work they have done during the period of internship.

Everyday students had to report at the labs at 9.45AM and had to work till 5pm.

Two of the students at the Rajasthan internship got the chance to work alongside forensic officers in their researches. Appreciating the efforts of the students they were mentioned as coauthors in the officers' research paper as they also had a fair share of contributions in the researches.

### PICTURES FROM THE INTERNSHIP



**Activities Under MoU** 62 | P a g e



### 3 month Internship Certificate of Mr. Aditya Vaidya



3 month Internship Certificate of Nemade

**Activities Under MoU** 63 | Page



### DIRECTORATE OF FORENSIC SCIENCE LABORATORIES, RAJASTHAN, JAIPUR Home Department Government of Rajasthan,

D.No. V -15(7) Labo/ Jan 2012 Part-I/ 914

Date: 14.02.2023

### Certificate of Internship Training

This is to certify that Ms. Gauri Deshmukh from Shri Shivaji Science College, Amravati (Maharashtra) has successfully completed the internship training in Serology Division from 14.11.2022 to 14.02.2023. She has submitted her internship report. We wish her all the best for her future.

Dr. Sanjay Sharma Director State Forensic Science Lab, Rajasthan, Jaipur

### 3 month Internship Certificate of Ms. Gauri Deshmukh



### DIRECTORATE OF FORENSIC SCIENCE LABORATORIES, RAJASTHAN, JAIPUR Home Department Go