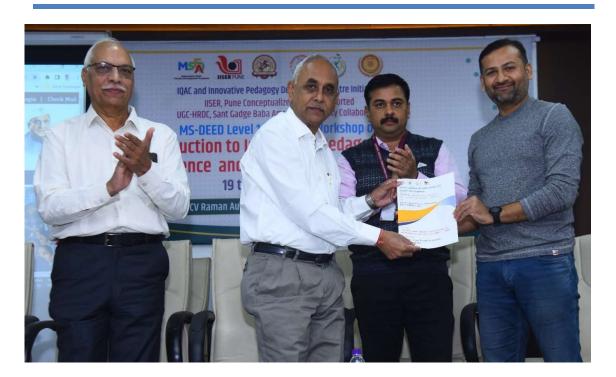

The opening of this workshop was attended by Dr. F C Raghuwanshi, former Dean of the Science and Technology Faculty, Sant Gadge Baba Amravati University. Dr. Vijay Thakare, Secretary of Shri Shivaji Education Society, presided over the opening ceremony, which was attended by scientists from IISER, Pune, as well as Dr. Saurabh Dubey, who was the coordinator of this project and Dr. Asim Auti, Dr. Manva Diwekar. To conduct these workshops across all the institutions of the society, Shri Shivaji Education Society, Amravati signed Memorandum of Understanding with IISER Pune on this occasion.

**Activities Under MoU** 5 | P a g e

Memorandum of Understanding Exchange

**Activities Under MoU** 6 | P a g e