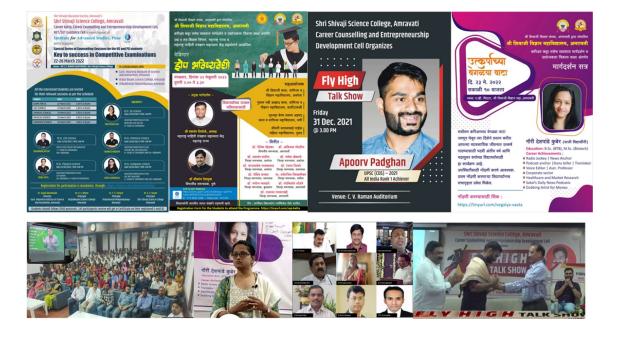

## **Career Counselling Cell Report**

Career Counselling Cell Report of the college conducts various activities for the students to transform them into employable, self-reliant and responsible citizen. 190 students of UG and PG classes were enrolled for the cell. Following activities were conducted under the aegis of this cell –

| Date                        | Activity                                                               | Number of students participated |
|-----------------------------|------------------------------------------------------------------------|---------------------------------|
| 22 <sup>nd</sup> Feb. 2022  | Webinar on झेप भविष्यवेधी                                              | 1765                            |
| 27 <sup>th</sup> April 2022 | Emergency Care: First Aid Trauma Care Bystanders<br>Training Programme | 188                             |
| 23 <sup>rd</sup> May 2022   | Exceptional Lines of the Career उत्कर्षाच्या वेगळ्या वाटा              | 101                             |
| 10 July 2022                | FEW WINGS TO FLY HIGH IN CAREER:                                       | 121                             |