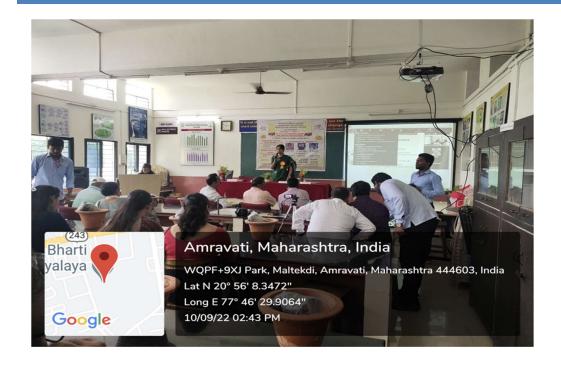

Department of Botany, Vidya Bharati Mahavidyalaya Amravati in collaboration with Amravati Garden Club and Shri Shivaji Science College organized a Workshop on "Shevanti Cultivation & Conservation" on 10<sup>th</sup> September, 2022. The program was started by traditional welcome by offering Kumkum Tilak to the guest at the entrance of Department of Botany. Prof. Dr. T. K. Wasnik, Vise Principal, and Head, Dept. of Physics Vidya Bharati Mahavidyalaya, Amravati was chaired the workshop. Dr. Shashank Deshmukh, Principal, Shri Shivaji College of Horticulture, Amravati, Dr. Suchita Khodke, Head Dept. of Botany Vinayak Vidnyan Mahavidyalaya, Nandgaon Kd. and the Former President of Amravati Garden Club, Amravati & Mr. Anil Bhonde, Cashier, Bank of Maharashtra, Badnera & *Chrysanthemum* Specialist were the resource persons for the workshop.

The workshop commenced with the warm welcome of all the invited guests, resource persons and participants. Dr. T. K. Wasnik, Wise Principal, Vidya Bharati Mahavidyalaya, Amravati graced the occasion with the presidential speech. The workshop was conducted in two sessions in hybrid form i.e. both online and offline mode. The first session was descriptive and the second was of hands-on (practical demonstration). In the first session, Dr. Suchita Khodke gave very useful information about suitable soil mixture, period of cultivation, diseases on *Chrysanthemum* and their management etc. through power point presentation. While in the second session, Dr. Shashank Deshmukh and Mr. Anil Bhonde demonstrated the technique of cultivation of *Chrysanthemum* in pots and shared lot of information about how to take care of