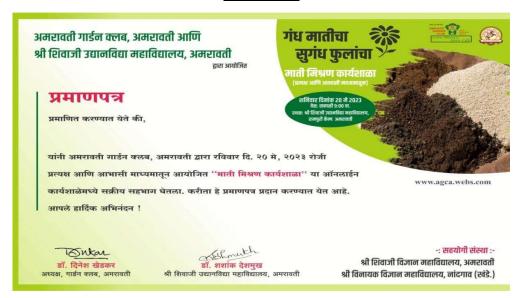

# "Workshop on Soil Preparation for Garden"

20th May 2023 -Organized by-Amravati Garden Club and Shri Shivaji Horticulture College, Amravati

-Co-Organizers-Shri Shivaji Science College and Vinayak Vidnyan Mahavidyalya Nandgaon (Kh.)

# "Workshop on Soil Preparation for Garden"

20<sup>th</sup> May 2023

# **Report**

Organizer: 1. Amravati Garden Club, Amravati

2. Shri Shivaji Horticulture College, Amravati

Co-Organisers: 1. Shri Shivaji Science College, Amravati

2. Vinayak Vidnyan Mahavidyalaya, Nandgaon (kh)

Number of beneficiaries: 83